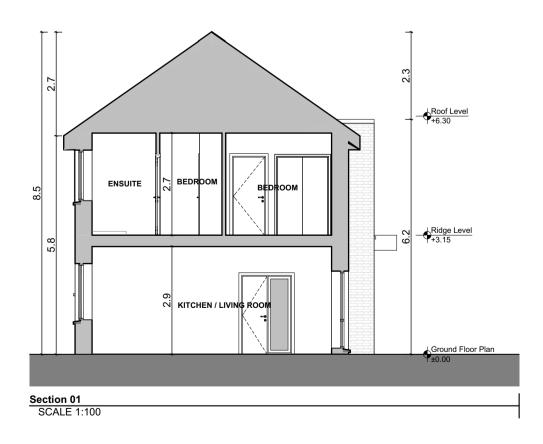

| Г                                                                                                        |                                                         |                                                                                              |                                                                                                                        |
|----------------------------------------------------------------------------------------------------------|---------------------------------------------------------|----------------------------------------------------------------------------------------------|------------------------------------------------------------------------------------------------------------------------|
|                                                                                                          | NOTES ON FINISHES:                                      |                                                                                              |                                                                                                                        |
|                                                                                                          | ROOF:                                                   |                                                                                              | ATE OR CONCRETE ROOF<br>OLOUR OR SIMILAR APPROVED                                                                      |
|                                                                                                          | WALLS:                                                  |                                                                                              | KWORK WHERE INDICATED                                                                                                  |
|                                                                                                          | JOINERY:                                                | ALUMINIUM POWDER<br>OR UPVC OR PAINTED                                                       | DORS, FRAMES AND LEAFS TO BE<br>COATED TO APPROVED COLOUR<br>TIMBER TO APPROVED COLOUR.<br>HERE INDICATED TO SENSITIVE |
|                                                                                                          | RAINWATER GOODS:                                        | -                                                                                            | S AND FIXINGS TO BE uPVC OR<br>COATED TO SELECTED COLOUR<br>ES.                                                        |
|                                                                                                          | Notes:                                                  |                                                                                              |                                                                                                                        |
|                                                                                                          | Refer to Site Plan for handing of type for e            |                                                                                              | survey datum, orientation and                                                                                          |
|                                                                                                          | This drawing is to be<br>This drawing is for p          | ons only.<br>ions to be reported to the<br>read in conjunction wi<br>lanning purposes only a | ne Architect.<br>th relevant consultant's drawings.<br>and not for construction.<br>ced without permission.            |
|                                                                                                          |                                                         |                                                                                              |                                                                                                                        |
|                                                                                                          |                                                         |                                                                                              |                                                                                                                        |
| smitt Tra                                                                                                |                                                         |                                                                                              |                                                                                                                        |
| mitt Tra<br>ID Set                                                                                       | In smittal Change ID Comme                              |                                                                                              |                                                                                                                        |
| Tra<br>ID Set<br>ID I<br>ID I<br>I<br>I<br>I<br>I<br>I<br>I<br>I<br>I<br>I<br>I<br>I<br>I<br>I<br>I<br>I | In smittal Change ID Comme                              |                                                                                              | KEYP<br>KEYP<br>DAVEY - SMIT<br>ARCHITECTS                                                                             |
| Tra<br>ID Set<br>ID I<br>ID I<br>I<br>I<br>I<br>I<br>I<br>I<br>I<br>I<br>I<br>I<br>I<br>I<br>I<br>I<br>I |                                                         |                                                                                              | KEYP<br>KEYP<br>DAVEY - SMIT<br>ARCHITECTS                                                                             |
| mitt Tra<br>ID Set<br>I<br>IIIIIIIIIIIIIIIIIIIIIIIIIIIIIIIIII                                            | I HARCHITECTS Unit 13,THE SEAPOINT BUILDING, 44-45 CLON |                                                                                              | KEYP<br>KEYP<br>DAVEY - SMIT<br>ARCHITECTS                                                                             |