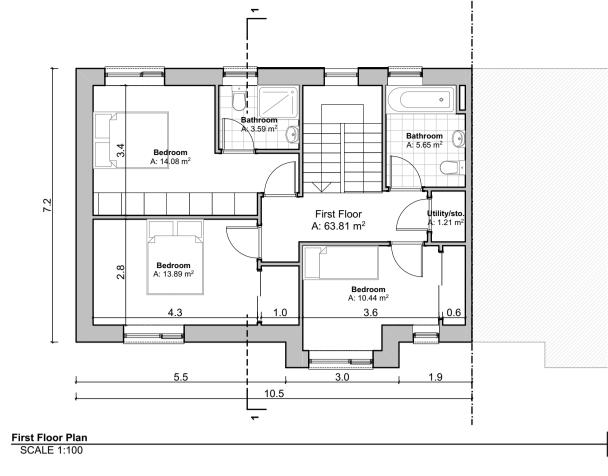

| Г                                                                                                        |                                                         |                                                                                              |                                                                                                                        |
|----------------------------------------------------------------------------------------------------------|---------------------------------------------------------|----------------------------------------------------------------------------------------------|------------------------------------------------------------------------------------------------------------------------|
|                                                                                                          | NOTES ON FINISHES:                                      |                                                                                              |                                                                                                                        |
|                                                                                                          | ROOF:                                                   |                                                                                              | ATE OR CONCRETE ROOF<br>OLOUR OR SIMILAR APPROVED                                                                      |
|                                                                                                          | WALLS:                                                  |                                                                                              | KWORK WHERE INDICATED                                                                                                  |
|                                                                                                          | JOINERY:                                                | ALUMINIUM POWDER<br>OR UPVC OR PAINTED                                                       | DORS, FRAMES AND LEAFS TO BE<br>COATED TO APPROVED COLOUR<br>TIMBER TO APPROVED COLOUR.<br>HERE INDICATED TO SENSITIVE |
|                                                                                                          | RAINWATER GOODS:                                        | -                                                                                            | S AND FIXINGS TO BE uPVC OR<br>COATED TO SELECTED COLOUR<br>ES.                                                        |
|                                                                                                          | Notes:                                                  |                                                                                              |                                                                                                                        |
|                                                                                                          | Refer to Site Plan for handing of type for e            |                                                                                              | survey datum, orientation and                                                                                          |
|                                                                                                          | This drawing is to be<br>This drawing is for p          | ons only.<br>ions to be reported to the<br>read in conjunction wi<br>lanning purposes only a | ne Architect.<br>th relevant consultant's drawings.<br>and not for construction.<br>ced without permission.            |
|                                                                                                          |                                                         |                                                                                              |                                                                                                                        |
|                                                                                                          |                                                         |                                                                                              |                                                                                                                        |
| smitt Tra                                                                                                |                                                         |                                                                                              |                                                                                                                        |
| mitt Tra<br>ID Set                                                                                       | In smittal Change ID Comme                              |                                                                                              |                                                                                                                        |
| Tra<br>ID Set<br>ID I<br>ID I<br>I<br>I<br>I<br>I<br>I<br>I<br>I<br>I<br>I<br>I<br>I<br>I<br>I<br>I<br>I | In smittal Change ID Comme                              |                                                                                              | KEYP<br>KEYP<br>DAVEY - SMIT<br>ARCHITECTS                                                                             |
| Tra<br>ID Set<br>ID I<br>ID I<br>I<br>I<br>I<br>I<br>I<br>I<br>I<br>I<br>I<br>I<br>I<br>I<br>I<br>I<br>I |                                                         |                                                                                              | KEYP<br>KEYP<br>DAVEY - SMIT<br>ARCHITECTS                                                                             |
| mitt Tra<br>ID Set<br>I<br>IIIIIIIIIIIIIIIIIIIIIIIIIIIIIIIIII                                            | I HARCHITECTS Unit 13,THE SEAPOINT BUILDING, 44-45 CLON |                                                                                              | KEYP<br>KEYP<br>DAVEY - SMIT<br>ARCHITECTS                                                                             |