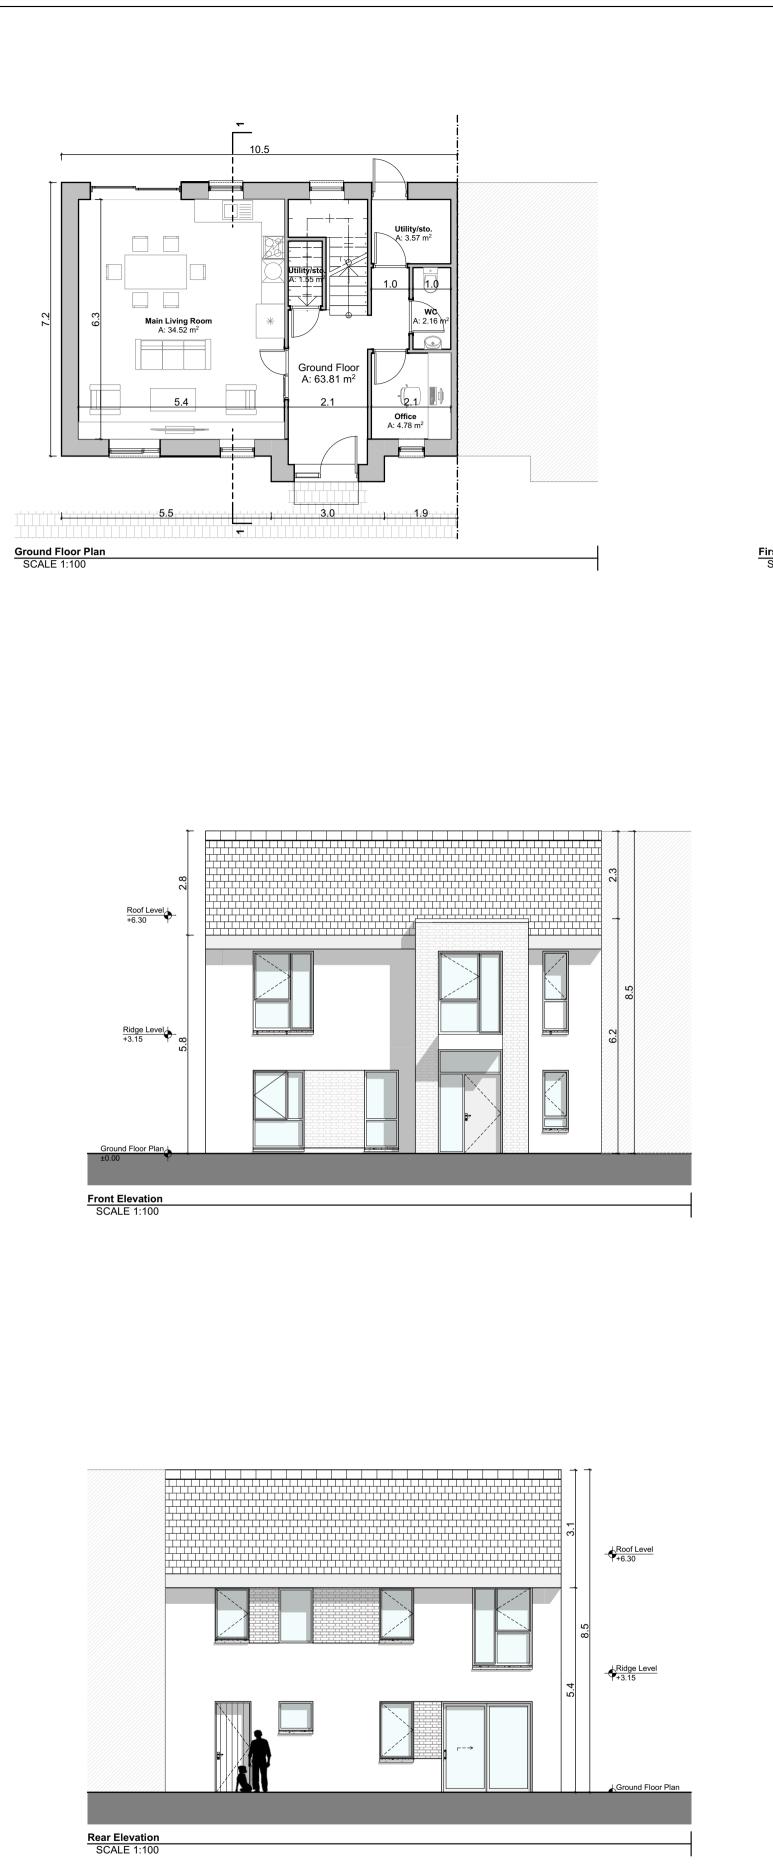

| Г                                                                                                        |                                                         |                                                                                              |                                                                                                                        |
|----------------------------------------------------------------------------------------------------------|---------------------------------------------------------|----------------------------------------------------------------------------------------------|------------------------------------------------------------------------------------------------------------------------|
|                                                                                                          | NOTES ON FINISHES:                                      |                                                                                              |                                                                                                                        |
|                                                                                                          | ROOF:                                                   |                                                                                              | ATE OR CONCRETE ROOF<br>OLOUR OR SIMILAR APPROVED                                                                      |
|                                                                                                          | WALLS:                                                  |                                                                                              | KWORK WHERE INDICATED                                                                                                  |
|                                                                                                          | JOINERY:                                                | ALUMINIUM POWDER<br>OR UPVC OR PAINTED                                                       | DORS, FRAMES AND LEAFS TO BE<br>COATED TO APPROVED COLOUR<br>TIMBER TO APPROVED COLOUR.<br>HERE INDICATED TO SENSITIVE |
|                                                                                                          | RAINWATER GOODS:                                        | -                                                                                            | S AND FIXINGS TO BE uPVC OR<br>COATED TO SELECTED COLOUR<br>ES.                                                        |
|                                                                                                          | Notes:                                                  |                                                                                              |                                                                                                                        |
|                                                                                                          | Refer to Site Plan for handing of type for e            |                                                                                              | survey datum, orientation and                                                                                          |
|                                                                                                          | This drawing is to be<br>This drawing is for p          | ons only.<br>ions to be reported to the<br>read in conjunction wi<br>lanning purposes only a | ne Architect.<br>th relevant consultant's drawings.<br>and not for construction.<br>ced without permission.            |
|                                                                                                          |                                                         |                                                                                              |                                                                                                                        |
|                                                                                                          |                                                         |                                                                                              |                                                                                                                        |
| smitt Tra                                                                                                |                                                         |                                                                                              |                                                                                                                        |
| mitt Tra<br>ID Set                                                                                       | In smittal Change ID Comme                              |                                                                                              |                                                                                                                        |
| Tra<br>ID Set<br>ID I<br>ID I<br>I<br>I<br>I<br>I<br>I<br>I<br>I<br>I<br>I<br>I<br>I<br>I<br>I<br>I<br>I | In smittal Change ID Comme                              |                                                                                              | KEYP<br>KEYP<br>DAVEY - SMIT<br>ARCHITECTS                                                                             |
| Tra<br>ID Set<br>ID I<br>ID I<br>I<br>I<br>I<br>I<br>I<br>I<br>I<br>I<br>I<br>I<br>I<br>I<br>I<br>I<br>I |                                                         |                                                                                              | KEYP<br>KEYP<br>DAVEY - SMIT<br>ARCHITECTS                                                                             |
| mitt Tra<br>ID Set<br>I<br>IIIIIIIIIIIIIIIIIIIIIIIIIIIIIIIIII                                            | I HARCHITECTS Unit 13,THE SEAPOINT BUILDING, 44-45 CLON |                                                                                              | KEYP<br>KEYP<br>DAVEY - SMIT<br>ARCHITECTS                                                                             |