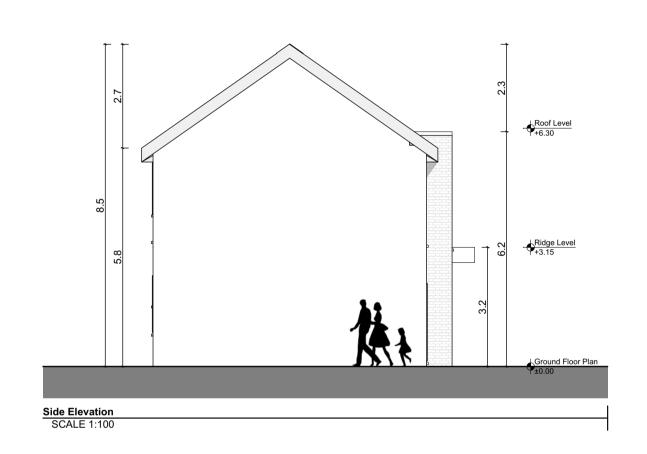

| Г                                                                                                        |                                                         |                                                                                              |                                                                                                                        |
|----------------------------------------------------------------------------------------------------------|---------------------------------------------------------|----------------------------------------------------------------------------------------------|------------------------------------------------------------------------------------------------------------------------|
|                                                                                                          | NOTES ON FINISHES:                                      |                                                                                              |                                                                                                                        |
|                                                                                                          | ROOF:                                                   |                                                                                              | ATE OR CONCRETE ROOF<br>OLOUR OR SIMILAR APPROVED                                                                      |
|                                                                                                          | WALLS:                                                  |                                                                                              | KWORK WHERE INDICATED                                                                                                  |
|                                                                                                          | JOINERY:                                                | ALUMINIUM POWDER<br>OR UPVC OR PAINTED                                                       | DORS, FRAMES AND LEAFS TO BE<br>COATED TO APPROVED COLOUR<br>TIMBER TO APPROVED COLOUR.<br>HERE INDICATED TO SENSITIVE |
|                                                                                                          | RAINWATER GOODS:                                        | -                                                                                            | S AND FIXINGS TO BE uPVC OR<br>COATED TO SELECTED COLOUR<br>ES.                                                        |
|                                                                                                          | Notes:                                                  |                                                                                              |                                                                                                                        |
|                                                                                                          | Refer to Site Plan for handing of type for e            |                                                                                              | survey datum, orientation and                                                                                          |
|                                                                                                          | This drawing is to be<br>This drawing is for p          | ons only.<br>ions to be reported to the<br>read in conjunction wi<br>lanning purposes only a | ne Architect.<br>th relevant consultant's drawings.<br>and not for construction.<br>ced without permission.            |
|                                                                                                          |                                                         |                                                                                              |                                                                                                                        |
|                                                                                                          |                                                         |                                                                                              |                                                                                                                        |
| smitt Tra                                                                                                |                                                         |                                                                                              |                                                                                                                        |
| mitt Tra<br>ID Set                                                                                       | In smittal Change ID Comme                              |                                                                                              |                                                                                                                        |
| Tra<br>ID Set<br>ID I<br>ID I<br>I<br>I<br>I<br>I<br>I<br>I<br>I<br>I<br>I<br>I<br>I<br>I<br>I<br>I<br>I | In smittal Change ID Comme                              |                                                                                              | KEYP<br>KEYP<br>DAVEY - SMIT<br>ARCHITECTS                                                                             |
| Tra<br>ID Set<br>ID I<br>ID I<br>I<br>I<br>I<br>I<br>I<br>I<br>I<br>I<br>I<br>I<br>I<br>I<br>I<br>I<br>I |                                                         |                                                                                              | KEYP<br>KEYP<br>DAVEY - SMIT<br>ARCHITECTS                                                                             |
| mitt Tra<br>ID Set<br>I<br>IIIIIIIIIIIIIIIIIIIIIIIIIIIIIIIIII                                            | I HARCHITECTS Unit 13,THE SEAPOINT BUILDING, 44-45 CLON |                                                                                              | KEYP<br>KEYP<br>DAVEY - SMIT<br>ARCHITECTS                                                                             |